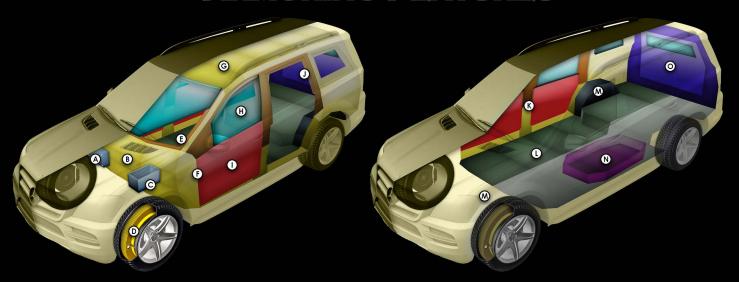

# **ARMORING FEATURES**

\*\* These schematics represent typical armoring of an SUV. The final vehicle (Chevrolet Suburban LT) may vary depending on the client's required specifications. \*\*

- Battery protection
- Firewall protection
- Engine computer protection
- © Composite run-flats
- Window anchors

- Heavy-duty door hinges
- Roof protection
- Transparent armor
- Door protection
- Steel door overlaps

- Pillar protection
- Floor protection
- Wheel well protection
- Fuel tank protection
  - Rear partition armored door