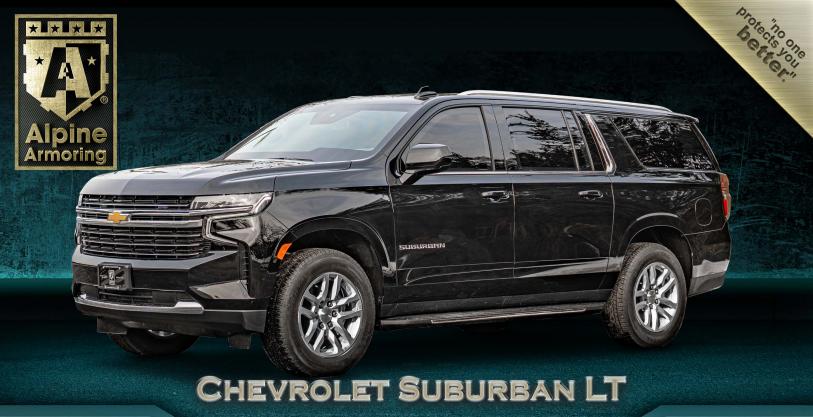

PROFESSIONALLY ARMORED SUV

Alpine Armoring's latest model Chevrolet Suburban LT is designed & manufactured using the latest armoring technology plus over two decades of experience with proven performance and reliability. Alpine Armoring's armored Chevrolet Suburban LT is a highly versatile sedan equipped with unrivaled protection and customized accessories. Featuring the latest technology in material science & state-of-the-art armouring, our clients can now experience both luxury & safety in this armored vehicle.

# CHEVROLET SUBURBAN LT

PROFESSIONALLY ARMORED SUV

Drote no on